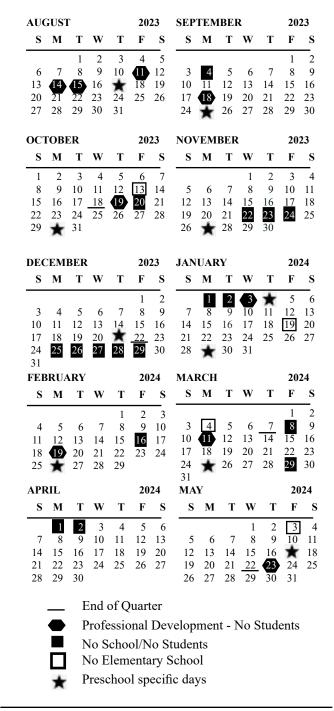

# 2023-2024 PRESCHOOL CALENDAR SEWARD PUBLIC SCHOOLS

# **AUGUST**

- 9 New Teacher Orientation
- 10 New Teacher Work Day
- 1-10 Teacher Workday (floating)
- 11, 14, 15 Professional Development Days
  - 14 Student Orientation/Open House: Elementary 5:00-6:30, Middle 6:00-7:30 & High School 7:00-8:30 PM
  - 16 First Student Day Dismiss 1:30
  - ★ 17 Preschool First Ďay of School

### **SEPTEMBER**

- 4 No School Labor Day
- 18 Professional Development Day No Students
- \star 25 Preschool No Afternoon Preschool

#### **OCTOBER**

- 13 Elementary Planning Day--No Elem. Students
- 18 End of 1st Quarter 44 Days
- 19 Professional Development Day No Students
- 20 No School--Fall Break
- 🔭 30 Preschool No Afternoon Preschool

# **NOVEMBER**

- 22-24 Thanksgiving Vacation
- 🖈 27 Preschool No Afternoon Preschool

#### **DECEMBER**

- 21 Preschool End of 1st Semester 22 End 2nd Quarter 42 Days -- 1:30 Dismissal NSAA Competition Moratorium
- 23-31 Winter Vacation

#### **JANUARY**

- 1-2 Winter Vacation
- 3 Professional Development Day No Students
- School Resumes
- 19 No Elementary School
- 🛨 29 Preschool No Afternoon Preschool

#### FEBRUARY

- 16 No School
- 19 Professional Development Day No Students
- ★ 26 Preschool No Afternoon Preschool

## MARCH

- 4 Elementary Planning Day No Elem. Students 7 End of 3rd Quarter 44 Days
- No School
- 11 Professional Development Day No Students
- No School--Spring Break
- 🖈 25 Preschool No Afternoon Preschool

# APRIL

1, 2 No School--Spring Break

#### MAY

- 3 Elementary Planning Day No Elem. Students
- 12 Graduation
- ★ 17 Preschool last day of School 22 Last Day Scheduled (subject to change) 11:30 Dismissal
  - 22 End of 4th Quarter 45 Days
  - 23 Professional Development Day
  - 27 Memorial Day

# **Preschool Calendar Highlights**

August 17 - First day of School December 21 - End of 1st Semester January 4 - First day of 2nd Semester May 17 - Last day of School

The last Monday of the following months: September 25, October 30, November 27, January 29, February 26 and March 25 will be NO school days for the AFTERNOON preschool.